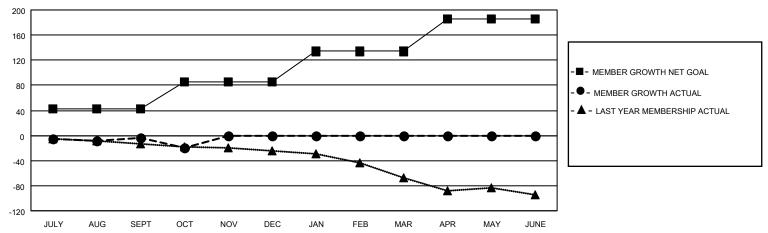

#### GOALS AND ACTUAL MEMBERS CUMULATIVE

| DROPPED CLUBS: 0 |    | 17 CLUBS OF 48 ADDED 1 OR | GENDER DISTRIBUTION       |            |  |
|------------------|----|---------------------------|---------------------------|------------|--|
|                  |    | MORE NEW MEMBERS          | MALE 644 (66.39%)         |            |  |
|                  |    |                           | FEMALE 326 (33.61%)       |            |  |
| DROPPED MEMBERS  |    |                           | NON BINARY                | 0 (0.00%)  |  |
| BROTT ED WEWDERG |    |                           | PREFER NOT TO ANSWER      | 0 (0.00%)  |  |
| DECEASED         | 8  |                           |                           | 0 (0.0070) |  |
| CLUB CANCELLED   | 0  | CLICK HERE FOR CUMULATIVE | TOTAL FAMILY UNIT MEMBERS | 3 184      |  |
| OTHER            | 48 | MEMBERSHIP DATA           |                           |            |  |
| TOTAL            | 56 |                           | FAMILY MEMBERS PAYING HAI | LF DUES 93 |  |
|                  |    |                           |                           |            |  |